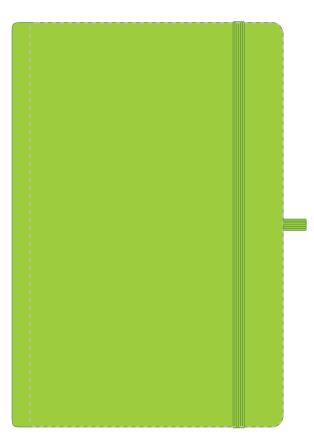

Product and Artwork Proof A5 MOLE

Your Ref:

Our Ref:

Quantity:

Product Code: QS0345

Version: 1

Product Colour: LIGHT GREEN

## PANTONE REFERENCE(S)

Debossing / Foil Blocking (Edge to Edge)